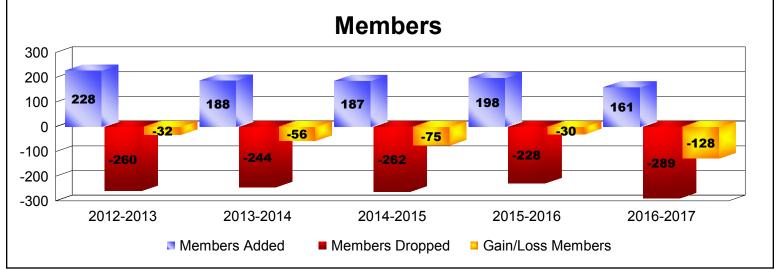

District 1 BK

As of June 2017 Cumulative

| Year      | New<br>Clubs | Dropped<br>Clubs | Gain/<br>Loss<br>Clubs | New<br>Members | Charter<br>Members | Reinstate<br>Members | Transfer<br>Members | Total<br>Member<br>Added | Total<br>Members<br>Dropped | Gain/<br>Loss<br>Members |
|-----------|--------------|------------------|------------------------|----------------|--------------------|----------------------|---------------------|--------------------------|-----------------------------|--------------------------|
| 2012-2013 | 0            | 0                | 0                      | 204            | 0                  | 11                   | 13                  | 228                      | -260                        | -32                      |
| 2013-2014 | 0            | 0                | 0                      | 157            | 1                  | 26                   | 4                   | 188                      | -244                        | -56                      |
| 2014-2015 | 0            | -2               | -2                     | 168            | 2                  | 10                   | 7                   | 187                      | -262                        | -75                      |
| 2015-2016 | 0            | -2               | -2                     | 166            | 0                  | 25                   | 7                   | 198                      | -228                        | -30                      |
| 2016-2017 | 0            | -2               | -2                     | 127            | 1                  | 25                   | 8                   | 161                      | -289                        | -128                     |
| Average   | 0            | -1               | -1                     | 164            | 1                  | 19                   | 8                   | 192                      | -257                        | -64                      |