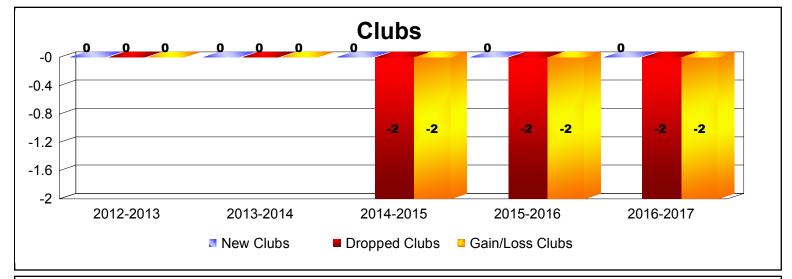

District 1 BK

As of June 2017 Cumulative

| Year      | New<br>Clubs | Dropped<br>Clubs | Gain/<br>Loss<br>Clubs | New<br>Members | Charter<br>Members | Reinstate<br>Members | Transfer<br>Members | Total<br>Member<br>Added | Total<br>Members<br>Dropped | Gain/<br>Loss<br>Members |
|-----------|--------------|------------------|------------------------|----------------|--------------------|----------------------|---------------------|--------------------------|-----------------------------|--------------------------|
| 2012-2013 | 0            | 0                | 0                      | 204            | 0                  | 11                   | 13                  | 228                      | -260                        | -32                      |
| 2013-2014 | 0            | 0                | 0                      | 157            | 1                  | 26                   | 4                   | 188                      | -244                        | -56                      |
| 2014-2015 | 0            | -2               | -2                     | 168            | 2                  | 10                   | 7                   | 187                      | -262                        | -75                      |
| 2015-2016 | 0            | -2               | -2                     | 166            | 0                  | 25                   | 7                   | 198                      | -228                        | -30                      |
| 2016-2017 | 0            | -2               | -2                     | 127            | 1                  | 25                   | 8                   | 161                      | -289                        | -128                     |
| Average   | 0            | -1               | -1                     | 164            | 1                  | 19                   | 8                   | 192                      | -257                        | -64                      |